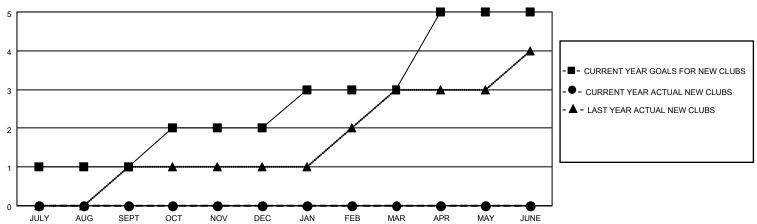

## District 3234D1

|               | Club          | )S          |               | Members               |                        |                         |                                                    |  |
|---------------|---------------|-------------|---------------|-----------------------|------------------------|-------------------------|----------------------------------------------------|--|
|               | RESULTS FOR   | R 2020-2021 |               | RESULTS FOR 2020-2021 |                        |                         |                                                    |  |
| QUARTER       | NEW CLUB GOAL | NEW CLUBS   | DROPPED CLUBS | QUARTER MEM           | BER GROWTH NET<br>GOAL | MEMBER GROWTH<br>ACTUAL | DROPPED<br>MEMBERS ACTUAL<br>(including transfers) |  |
| JULY/AUG/SEPT | 1             | 0           | 0             | JULY/AUG/SEPT         | 40                     | 91                      | 41                                                 |  |
| OCT/NOV/DEC   | 1             | 0           | 0             | OCT/NOV/DEC           | 100                    | 35                      | 12                                                 |  |
| JAN/FEB/MAR   | 1             | 0           | 0             | JAN/FEB/MAR           | 60                     | 0                       | 0                                                  |  |
| APR/MAY/JUNE  | 2             | 0           | 0             | APR/MAY/JUNE          | 100                    | 0                       | 0                                                  |  |